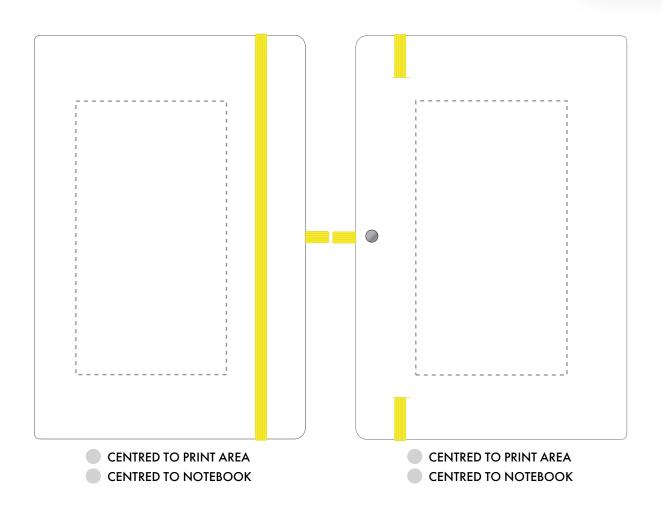

## **PANTONE REFERENCE(S)**

Debossing/Foil blocking

Due to the nature of the product the print position may vary by 2 - 3 mm

Product Image for visualisation - colours may vary

ARTWORK SCALE 50%

The dashed line is to demonstrate print area and will not appear on your printed item

| ARTWORK SCALE 100%  Max print area: 80mm x 145mm | ARTWORK SCALE 100%  Max print area: 145mm × 80mm |
|--------------------------------------------------|--------------------------------------------------|
| <br>                                             |                                                  |
|                                                  |                                                  |
| <br>                                             |                                                  |
| <br>                                             |                                                  |
| 1<br>1<br>1<br>1                                 |                                                  |
| <br>                                             |                                                  |
| 1<br>1<br>1<br>1                                 |                                                  |
| <br>                                             |                                                  |
| 1<br>1<br>1<br>1                                 |                                                  |
| 1<br>1<br>1<br>1                                 |                                                  |
| 1<br>1<br>1<br>1                                 |                                                  |
| 1<br>                                            |                                                  |
|                                                  |                                                  |
| 1<br>1<br>1                                      |                                                  |
| 1<br>1<br>1                                      |                                                  |
| <br>                                             |                                                  |
|                                                  |                                                  |
| i                                                | <u>i</u>                                         |